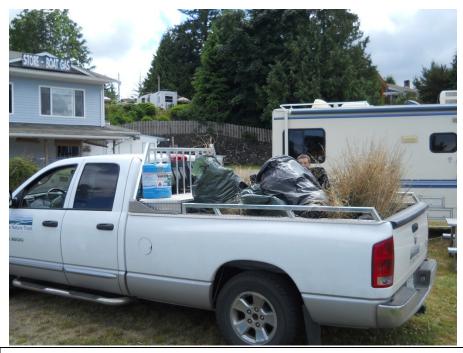

Figure 4. Polygon 032M2 – A large patch of *Spartina Densiflora*, the most Northern location found within the bounds of the 2011 survey.

Figure 5. *Spartina Densiflora* is loaded and prepared for transport to the Comox-Strathcona Waste Management facility.