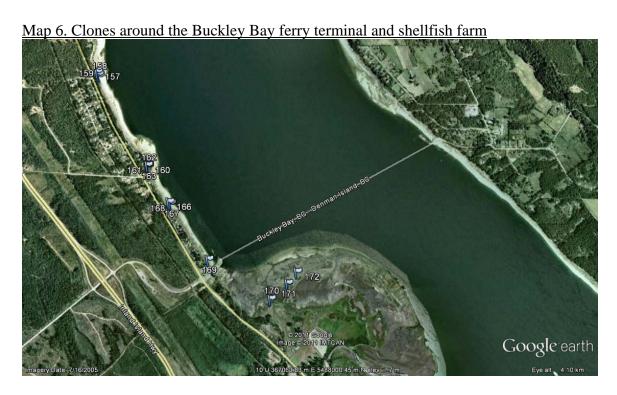

## Data:

See appendix A for GPS Survey waypoint data (or attached spreadsheet: Spartina\_Baynes\_Sound.xls). See Appendix B for Google Earth images (or attached .kmz file: SpartinaBaynesSound\_DB.kmz)

# Appendix B Google Earth Images

Map 1. Starting Point inside Courtenay, Polygon 032M2, and points on Sandy Island.

Map 3. Sandy Island

Map 4. Waypoints near Union Bay.