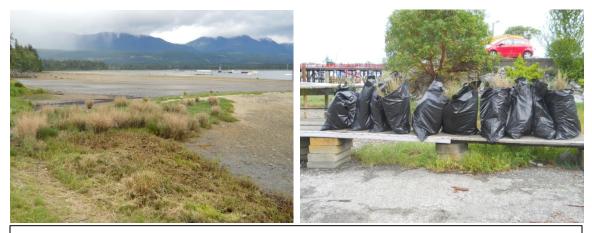

### Removal work:

Removal work in Deep Bay was completed by Steven Godfrey and Clayton Billett using hand tools (shovels, mattocks). *Spartina Densiflora* clones were removed individually and placed in garbage bags which were taken to the Comox-Strathcona Waste Management site on Bevan Rd. in Cumberland. 1500 kilograms of Spartina Densiflora was removed in total.

### **Project Photos:**

Figure 1. A portion of the *Spartina Densiflora* clones removed from the Deep Bay boat launch.

Figure 2. Waypoints 096B2 (left) and 098B2(right) located on Sandy Island.

Figure 3. Three  $Spartina\ Densiflora\$ clones spaced out along the East side of the spit at Deep Bay