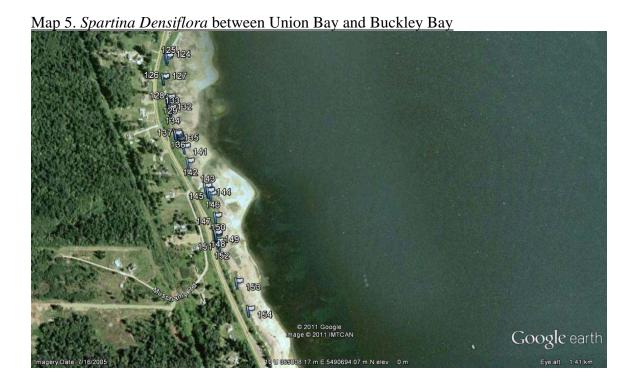

# Appendix B Google Earth Images

Map 1. Starting Point inside Courtenay, Polygon 032M2, and points on Sandy Island.

Map 3. Sandy Island

Map 4. Waypoints near Union Bay.