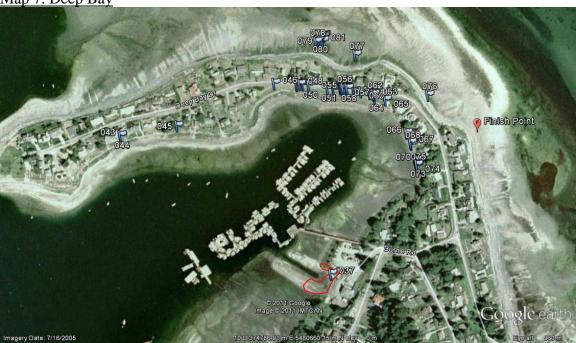

## Data:

See appendix A for GPS Survey waypoint data (or attached spreadsheet: Spartina\_Baynes\_Sound.xls). See Appendix B for Google Earth images (or attached .kmz file: SpartinaBaynesSound\_DB.kmz)

# Appendix B Google Earth Images

Map 1. Starting Point inside Courtenay, Polygon 032M2, and points on Sandy Island.

Map 3. Sandy Island

Map 4. Waypoints near Union Bay.