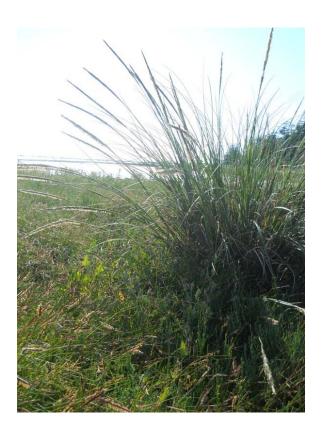

### **Project Photos:**

Figure 1. A portion of the *Spartina Densiflora* clones removed from the Deep Bay boat launch.

Figure 2. Waypoints 096B2 (left) and 098B2(right) located on Sandy Island.

Figure 3. Three  $Spartina\ Densiflora\$ clones spaced out along the East side of the spit at Deep Bay

Figure 4. Polygon 032M2 – A large patch of *Spartina Densiflora*, the most Northern location found within the bounds of the 2011 survey.

Figure 5. *Spartina Densiflora* is loaded and prepared for transport to the Comox-Strathcona Waste Management facility.