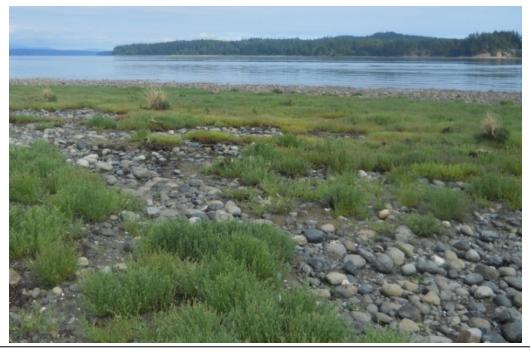

### **Project Photos:**

Figure 1. A portion of the *Spartina Densiflora* clones removed from the Deep Bay boat launch.

Figure 2. Waypoints 096B2 (left) and 098B2(right) located on Sandy Island.

Figure 3. Three  $Spartina\ Densiflora\$ clones spaced out along the East side of the spit at Deep Bay

Figure 4. Polygon 032M2 – A large patch of *Spartina Densiflora*, the most Northern location found within the bounds of the 2011 survey.

Figure 5. *Spartina Densiflora* is loaded and prepared for transport to the Comox-Strathcona Waste Management facility.