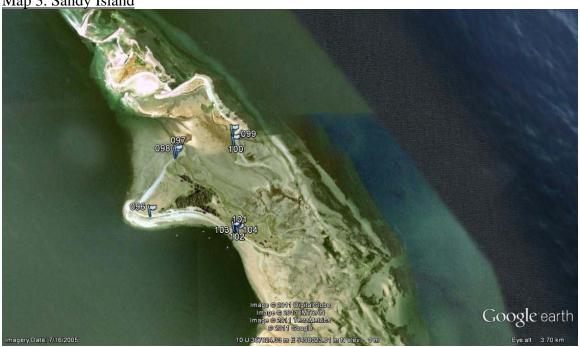

# Appendix B Google Earth Images

Map 1. Starting Point inside Courtenay, Polygon 032M2, and points on Sandy Island.

Map 3. Sandy Island

Map 4. Waypoints near Union Bay.

### **Project Photos:**

Figure 1. A portion of the *Spartina Densiflora* clones removed from the Deep Bay boat launch.

Figure 2. Waypoints 096B2 (left) and 098B2(right) located on Sandy Island.

Figure 3. Three  $Spartina\ Densiflora\$ clones spaced out along the East side of the spit at Deep Bay