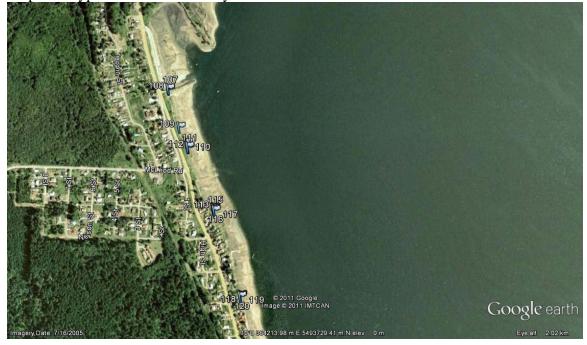

# Appendix B Google Earth Images

Map 1. Starting Point inside Courtenay, Polygon 032M2, and points on Sandy Island.

Map 3. Sandy Island

Map 4. Waypoints near Union Bay.