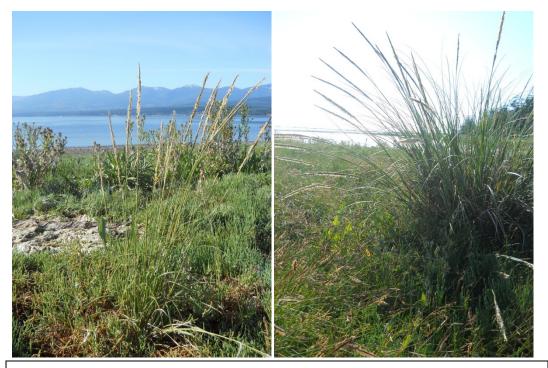

### **Project Photos:**

Figure 1. A portion of the *Spartina Densiflora* clones removed from the Deep Bay boat launch.

Figure 2. Waypoints 096B2 (left) and 098B2(right) located on Sandy Island.

Figure 3. Three  $Spartina\ Densiflora\$ clones spaced out along the East side of the spit at Deep Bay

Figure 4. Polygon 032M2 – A large patch of *Spartina Densiflora*, the most Northern location found within the bounds of the 2011 survey.

Figure 5. *Spartina Densiflora* is loaded and prepared for transport to the Comox-Strathcona Waste Management facility.