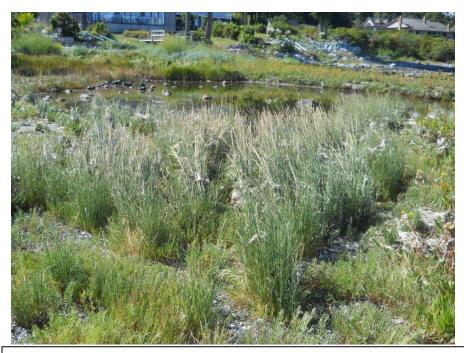

Figure 4. Polygon 032M2 – A large patch of *Spartina Densiflora*, the most Northern location found within the bounds of the 2011 survey.

Figure 5. *Spartina Densiflora* is loaded and prepared for transport to the Comox-Strathcona Waste Management facility.