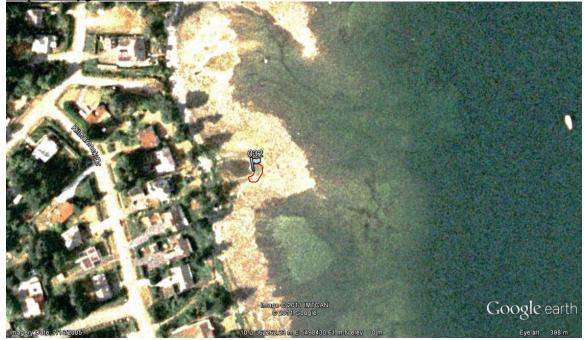

# Appendix B Google Earth Images

Map 1. Starting Point inside Courtenay, Polygon 032M2, and points on Sandy Island.

Map 3. Sandy Island

Map 4. Waypoints near Union Bay.

Figure 4. Polygon 032M2 – A large patch of *Spartina Densiflora*, the most Northern location found within the bounds of the 2011 survey.

Figure 5. *Spartina Densiflora* is loaded and prepared for transport to the Comox-Strathcona Waste Management facility.