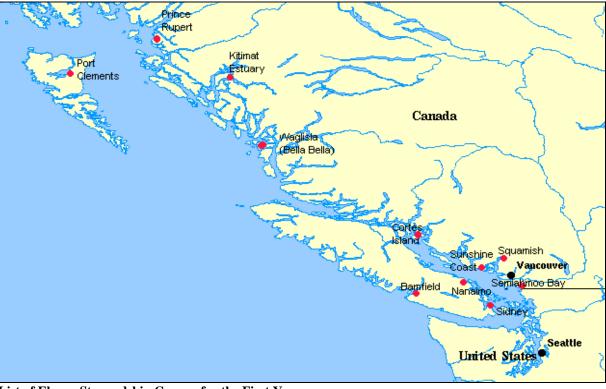

## List of Eleven Stewardship Groups for the First Year:

- 1. Bamfield Marine Science Centre Bamfield
- 2. Marine Ecology Station Sidney
- 3. Snuneymuxw First Nations Nanaimo
- 4. Friends of Semiahmoo Bay White Rock
- 5. Squamish River Watershed Society Squamish
- 6. Sunshine Coast Conservancy Association Sechelt
- 7. Friends of Cortes Island Cortes Island
- 8. Heiltsuk Fisheries Waglisla (Bella Bella)
- 9. Northwest Stewardship Society Kitimat
- 10. Community Fisheries Development Centre Prince Rupert
- 11. North Graham Island Streamkeepers Society Port Clements, Haida Gwaii